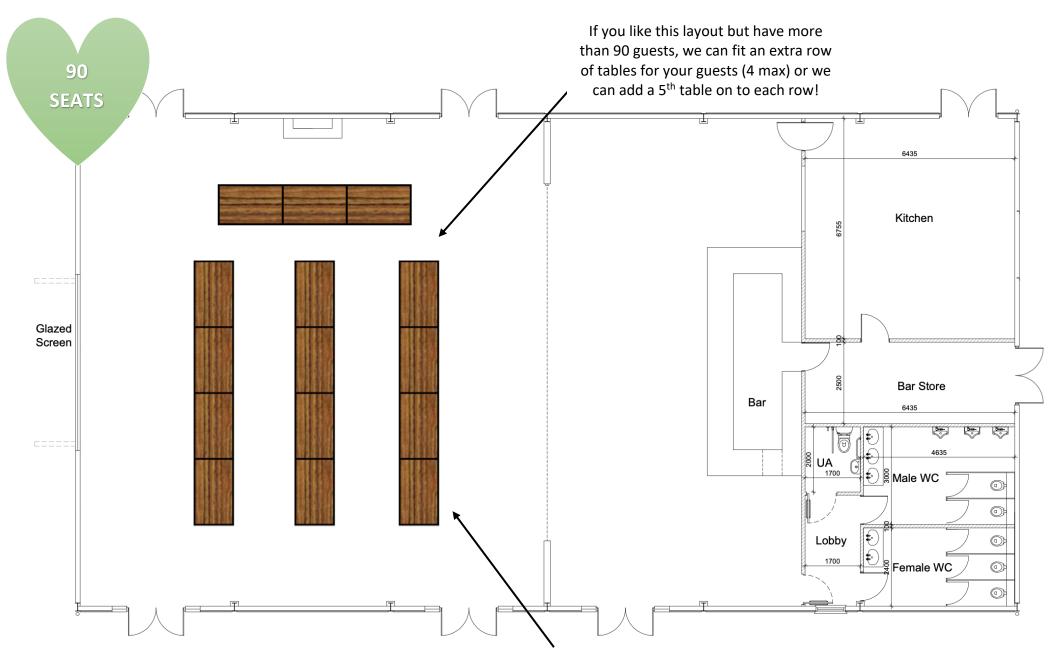

## TABLE PLANS COW SHED

We have created this document so that you can start to have a little think about how you would like the tables to be positioned in our Cow Shed.

You can have banquet style tables, squares, or a mixture of both. You are welcome to have your top table in the middle with a backdrop of the fireplace, at the far end with a backdrop of the large window, or don't have one at all!

If you have some other ideas and you would like us to measure up to make sure it will work, just let us know.

This plan also makes for a nice 'U Shape' table layout if you wanted to have the top table attached to the guest banquet tables!