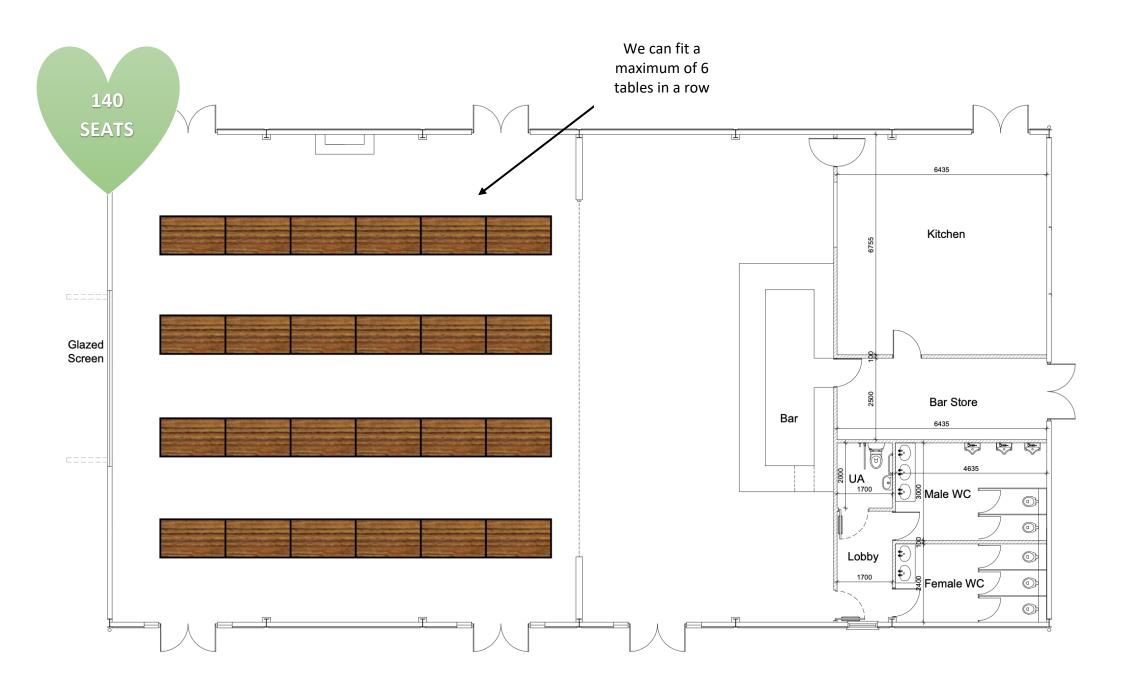

## TABLE PLANS COW SHED

We have created this document so that you can start to have a little think about how you would like the tables to be positioned in our Cow Shed.

You can have banquet style tables, squares, or a mixture of both. You are welcome to have your top table in the middle with a backdrop of the fireplace, at the far end with a backdrop of the large window, or don't have one at all!

If you have some other ideas and you would like us to measure up to make sure it will work, just let us know.

This plan also makes for a nice 'U Shape' table layout if you wanted to have the top table attached to the guest banquet tables!