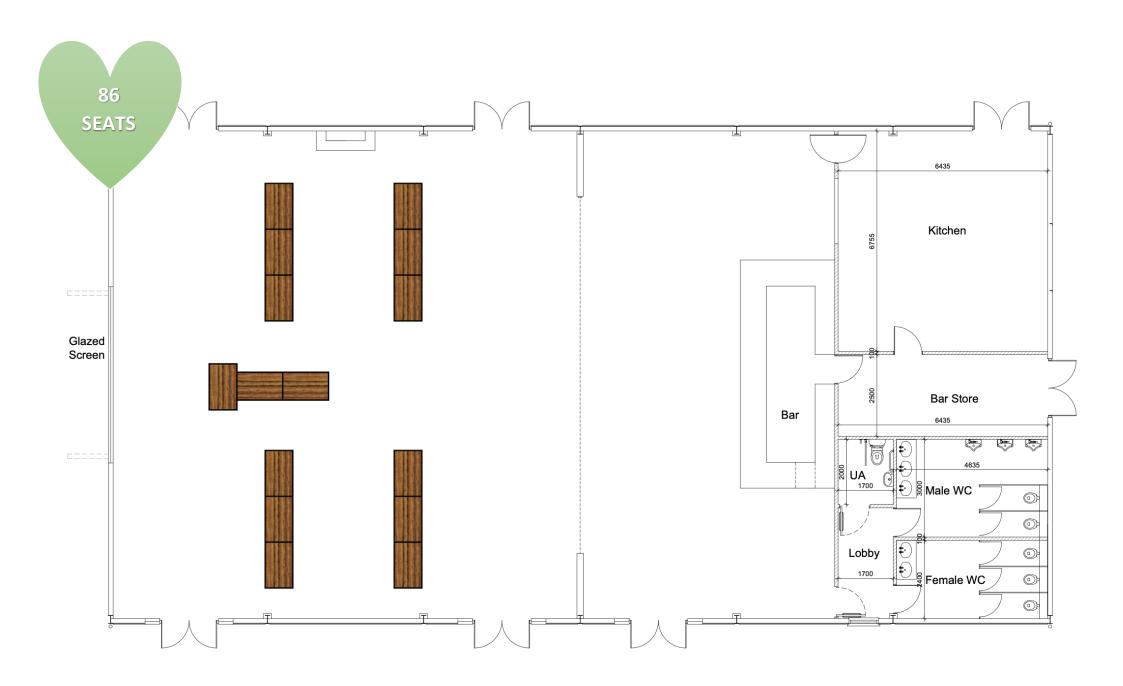

## TABLE PLANS COW SHED

We have created this document so that you can start to have a little think about how you would like the tables to be positioned in our Cow Shed.

You can have banquet style tables, squares, or a mixture of both. You are welcome to have your top table in the middle with a backdrop of the fireplace, at the far end with a backdrop of the large window, or don't have one at all!

If you have some other ideas and you would like us to measure up to make sure it will work, just let us know.

This plan also makes for a nice 'U Shape' table layout if you wanted to have the top table attached to the guest banquet tables!