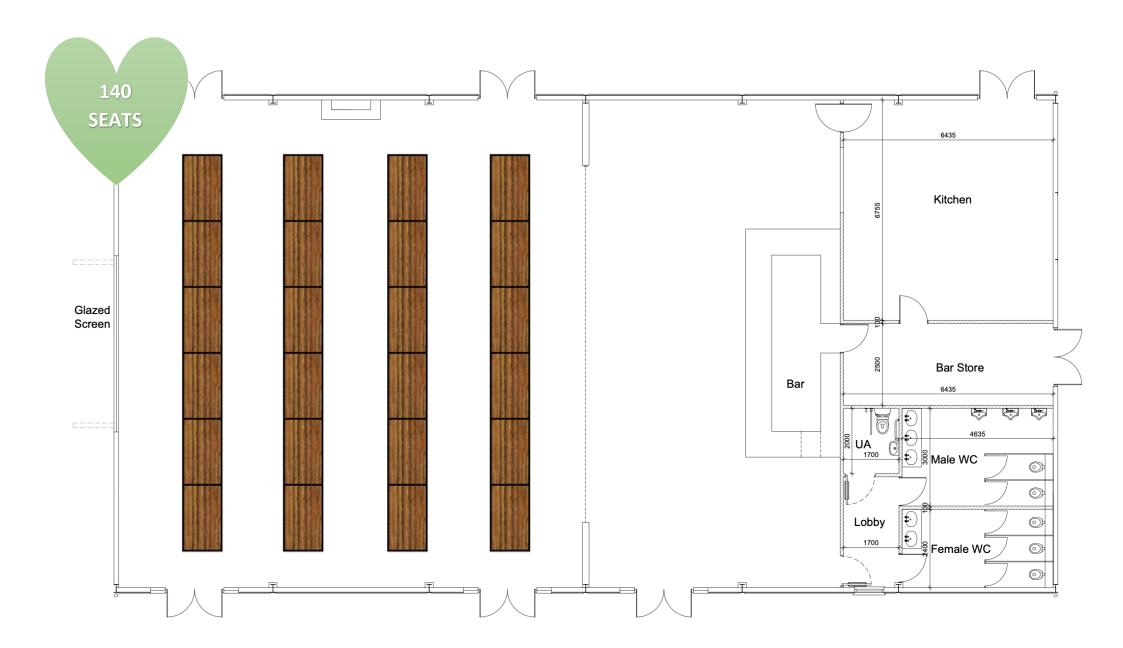

## TABLE PLANS COW SHED

We have created this document so that you can start to have a little think about how you would like the tables to be positioned in our Cow Shed.

You can have banquet style tables, squares, or a mixture of both. You are welcome to have your top table in the middle with a backdrop of the fireplace, at the far end with a backdrop of the large window, or don't have one at all!

If you have some other ideas and you would like us to measure up to make sure it will work, just let us know.

This plan also makes for a nice 'U Shape' table layout if you wanted to have the top table attached to the guest banquet tables!