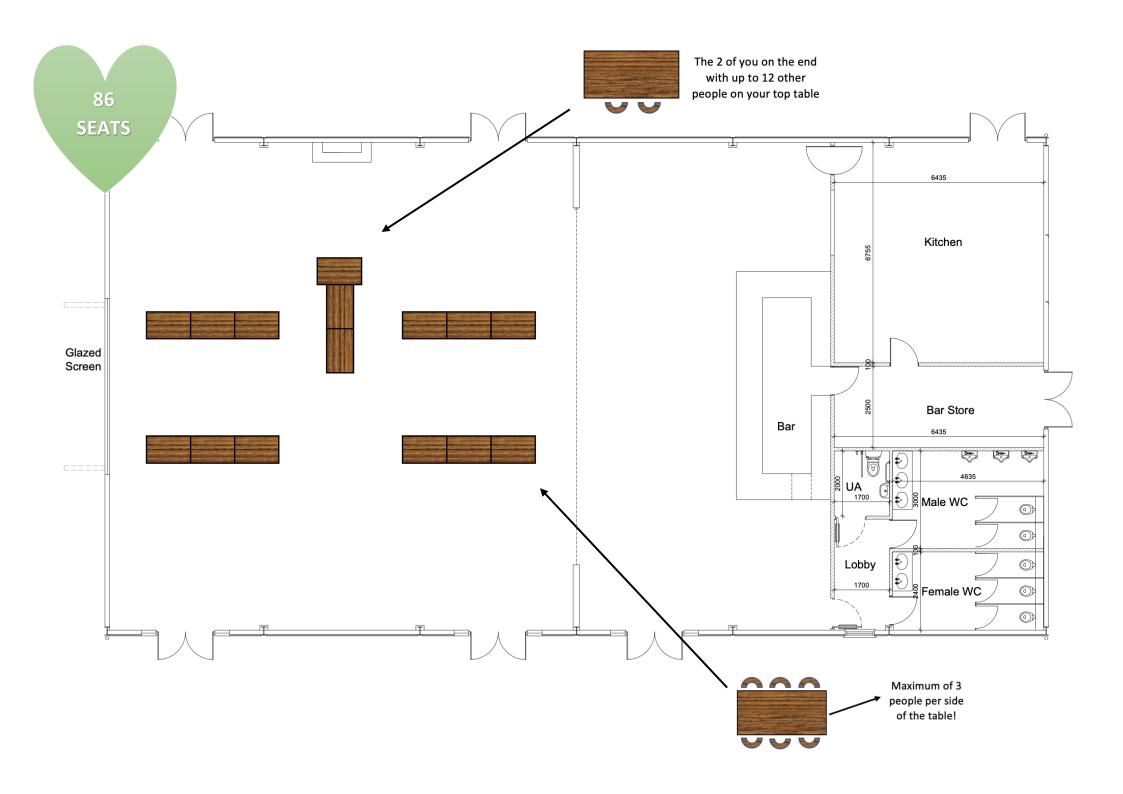

## TABLE PLANS COW SHED

We have created this document so that you can start to have a little think about how you would like the tables to be positioned in our Cow Shed.

You can have banquet style tables, squares, or a mixture of both. You are welcome to have your top table in the middle with a backdrop of the fireplace, at the far end with a backdrop of the large window, or don't have one at all!

If you have some other ideas and you would like us to measure up to make sure it will work, just let us know.

This plan also makes for a nice 'U Shape' table layout if you wanted to have the top table attached to the guest banquet tables!