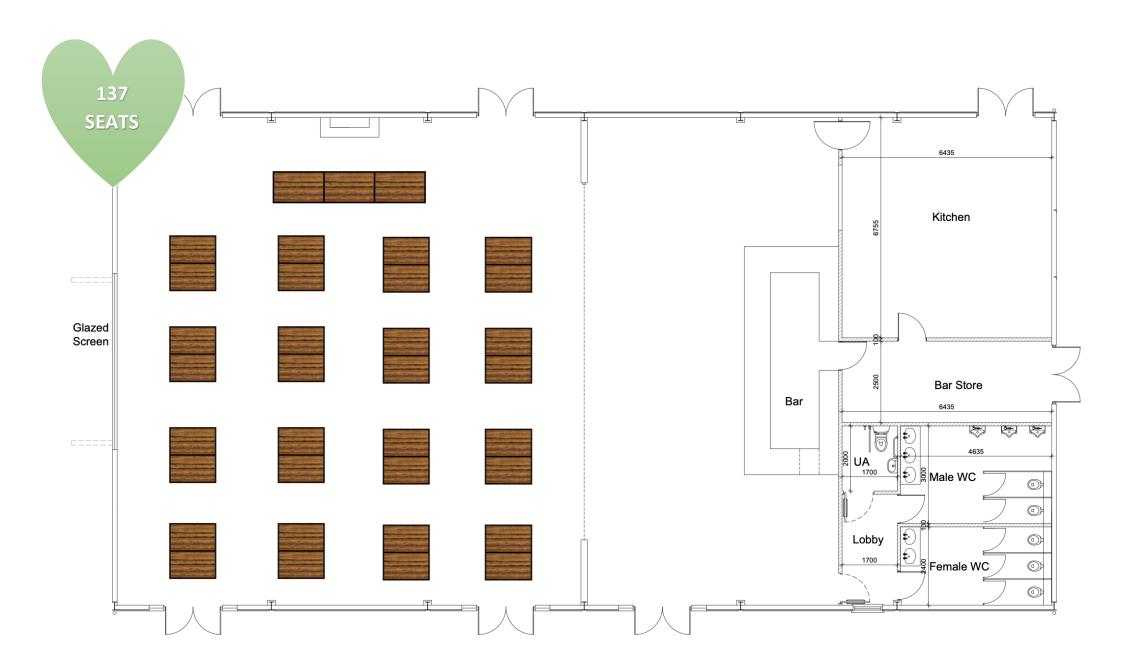

## TABLE PLANS COW SHED

We have created this document so that you can start to have a little think about how you would like the tables to be positioned in our Cow Shed.

You can have banquet style tables, squares, or a mixture of both. You are welcome to have your top table in the middle with a backdrop of the fireplace, at the far end with a backdrop of the large window, or don't have one at all!

If you have some other ideas and you would like us to measure up to make sure it will work, just let us know.

This plan also makes for a nice 'U Shape' table layout if you wanted to have the top table attached to the guest banquet tables!