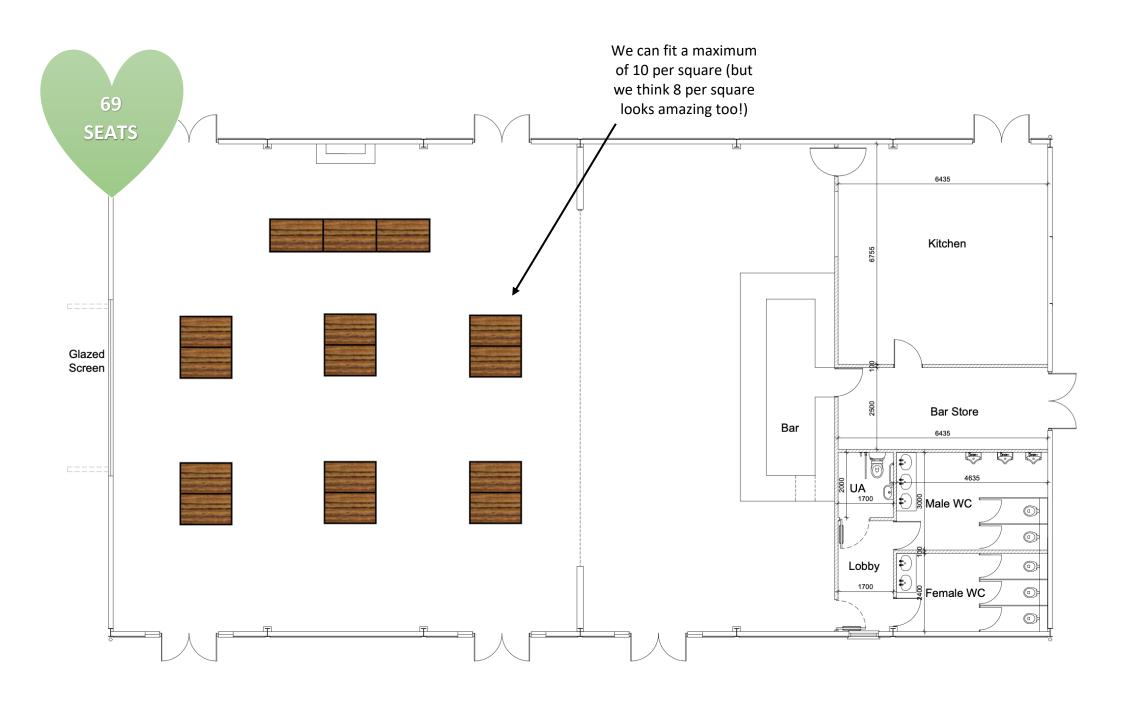

## TABLE PLANS COW SHED

We have created this document so that you can start to have a little think about how you would like the tables to be positioned in our Cow Shed.

You can have banquet style tables, squares, or a mixture of both. You are welcome to have your top table in the middle with a backdrop of the fireplace, at the far end with a backdrop of the large window, or don't have one at all!

If you have some other ideas and you would like us to measure up to make sure it will work, just let us know.

This plan also makes for a nice 'U Shape' table layout if you wanted to have the top table attached to the guest banquet tables!