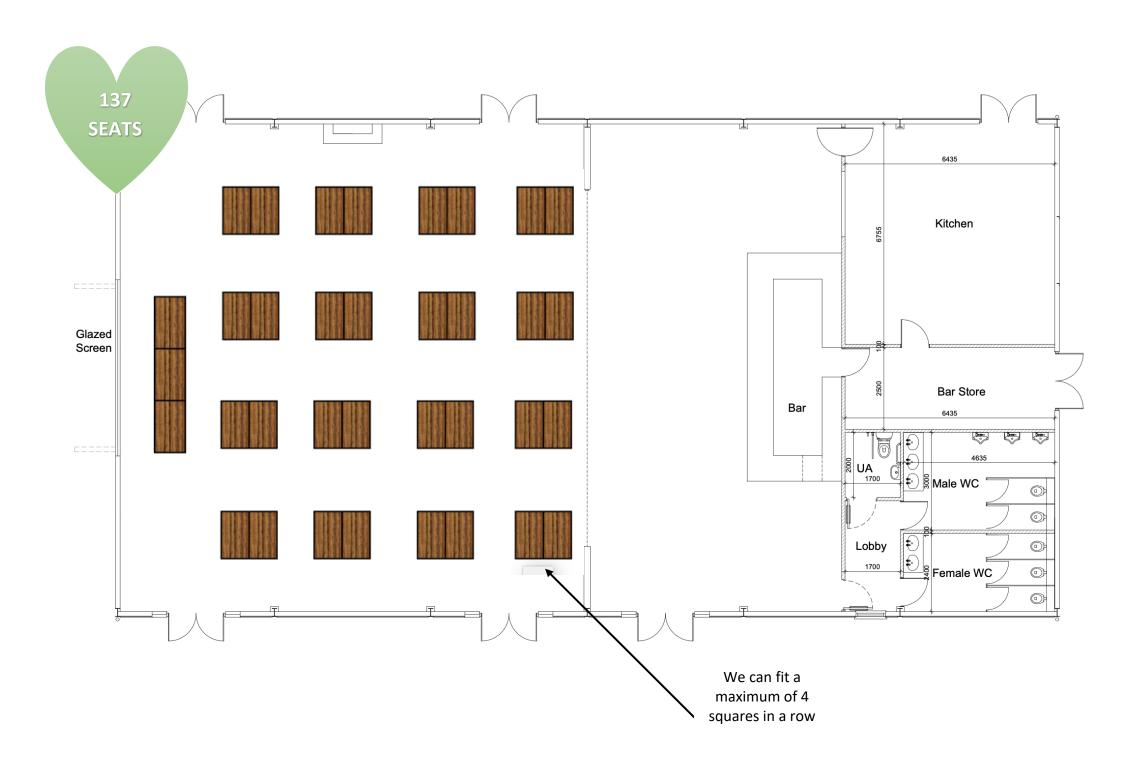

## TABLE PLANS COW SHED

We have created this document so that you can start to have a little think about how you would like the tables to be positioned in our Cow Shed.

You can have banquet style tables, squares, or a mixture of both. You are welcome to have your top table in the middle with a backdrop of the fireplace, at the far end with a backdrop of the large window, or don't have one at all!

If you have some other ideas and you would like us to measure up to make sure it will work, just let us know.

This plan also makes for a nice 'U Shape' table layout if you wanted to have the top table attached to the guest banquet tables!