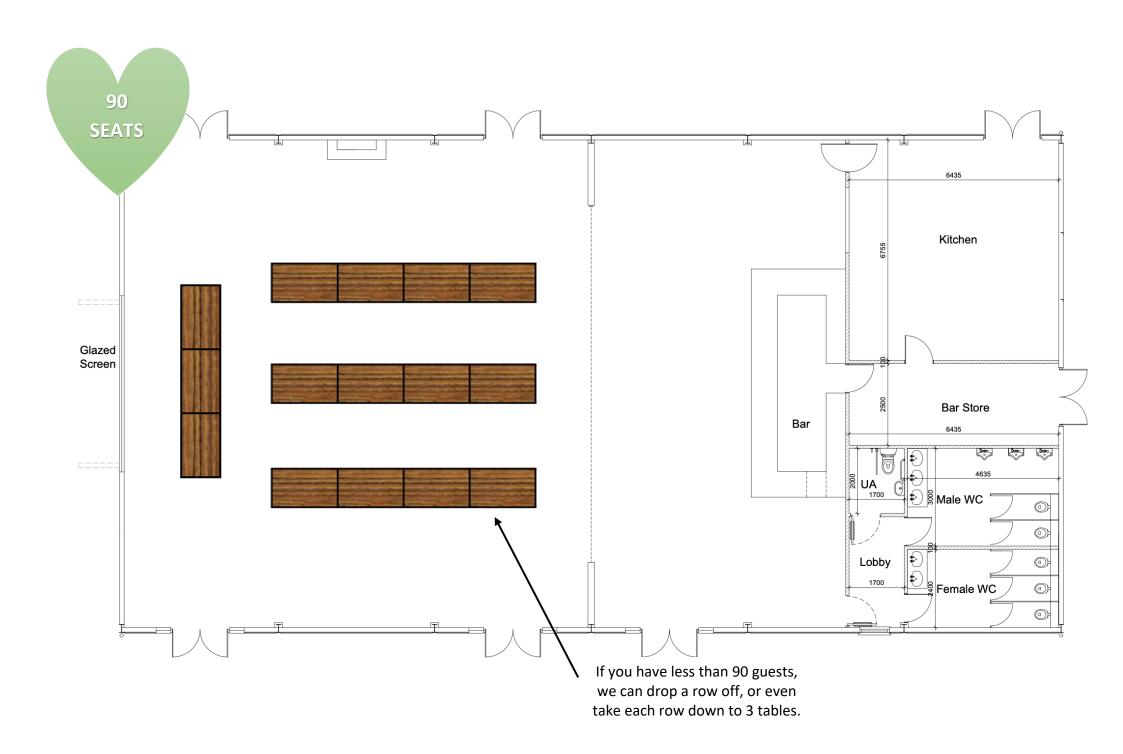

## TABLE PLANS COW SHED

We have created this document so that you can start to have a little think about how you would like the tables to be positioned in our Cow Shed.

You can have banquet style tables, squares, or a mixture of both. You are welcome to have your top table in the middle with a backdrop of the fireplace, at the far end with a backdrop of the large window, or don't have one at all!

If you have some other ideas and you would like us to measure up to make sure it will work, just let us know.

This plan also makes for a nice 'U Shape' table layout if you wanted to have the top table attached to the guest banquet tables!