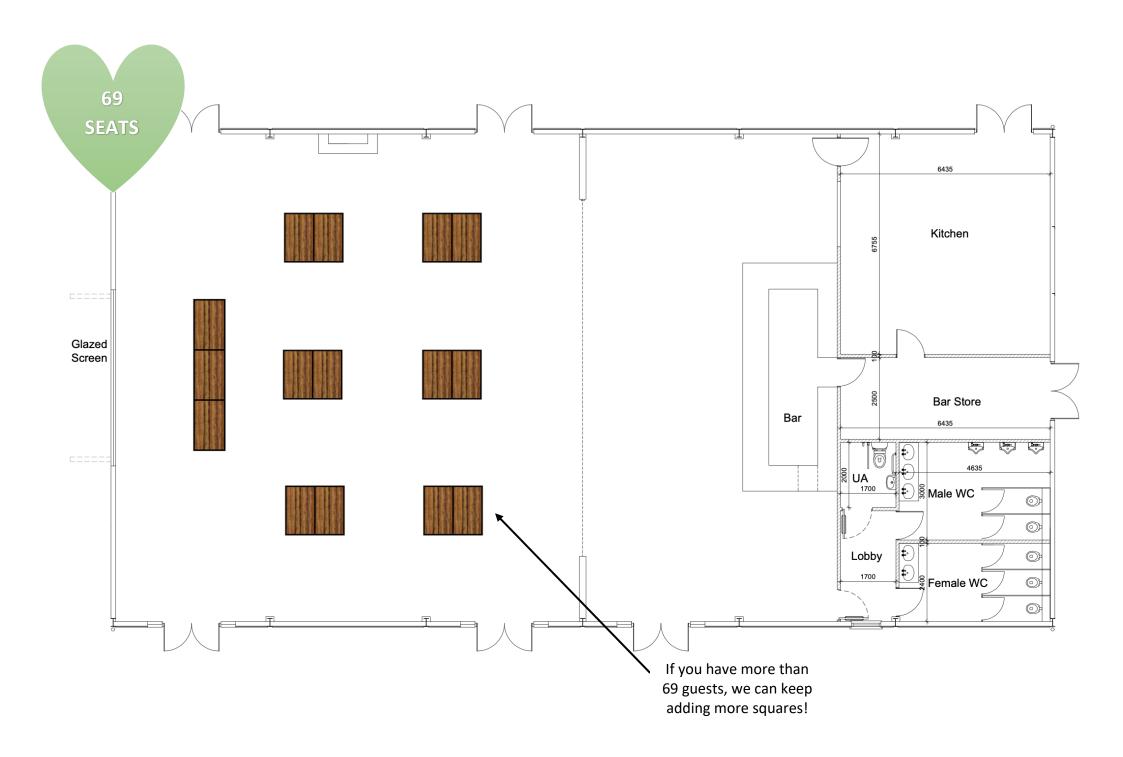

## TABLE PLANS COW SHED

We have created this document so that you can start to have a little think about how you would like the tables to be positioned in our Cow Shed.

You can have banquet style tables, squares, or a mixture of both. You are welcome to have your top table in the middle with a backdrop of the fireplace, at the far end with a backdrop of the large window, or don't have one at all!

If you have some other ideas and you would like us to measure up to make sure it will work, just let us know.

This plan also makes for a nice 'U Shape' table layout if you wanted to have the top table attached to the guest banquet tables!